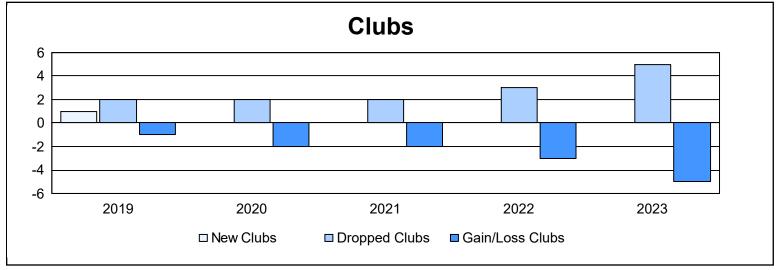

District 133 As of June 2023 Cumulative

| Year      | New<br>Clubs | Dropped<br>Clubs | Gain/<br>Loss<br>Clubs | New<br>Members | Charter<br>Members | Reinstate<br>Members | Transfer<br>Members | Total<br>Member<br>Added | Total<br>Members<br>Dropped | Gain/<br>Loss<br>Members |
|-----------|--------------|------------------|------------------------|----------------|--------------------|----------------------|---------------------|--------------------------|-----------------------------|--------------------------|
| 2018-2019 | 1            | 2                | -1                     | 143            | 23                 | 2                    | 2                   | 170                      | 198                         | -28                      |
| 2019-2020 | 0            | 2                | -2                     | 74             | 0                  | 4                    | 1                   | 79                       | 177                         | -98                      |
| 2020-2021 | 0            | 2                | -2                     | 114            | 0                  | 8                    | 2                   | 124                      | 215                         | -91                      |
| 2021-2022 | 0            | 3                | -3                     | 151            | 2                  | 6                    | 4                   | 163                      | 183                         | -20                      |
| 2022-2023 | 0            | 5                | -5                     | 86             | 1                  | 20                   | 4                   | 111                      | 182                         | -71                      |
| Average   | 0            | 3                | -3                     | 114            | 5                  | 8                    | 3                   | 129                      | 191                         | -62                      |